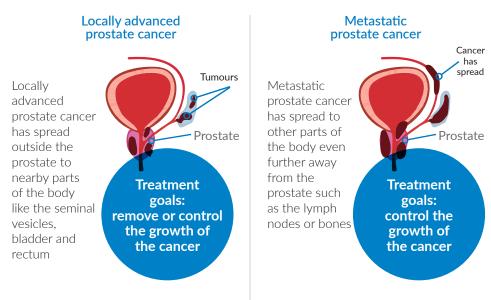

## Understanding advanced prostate cancer

This resource is for men who have just been diagnosed with advanced prostate cancer or who have been told by their doctor that their cancer has now spread.

If you need information about prostate cancer not responding to hormone therapy, please see our resource called **Understanding your options if hormone therapy stops working**.

## Types of advanced prostate cancer





## Treatments for advanced prostate cancer

The treatment you receive will depend on your overall health, how far the cancer has spread and the type of treatment you received before the cancer started to spread.

| Radiation<br>therapy                                                                                                                                                                                                                                                                                                                                          | Used for:<br>locally advanced<br>or metastatic                                                                                                                                       | Possible<br>side effects